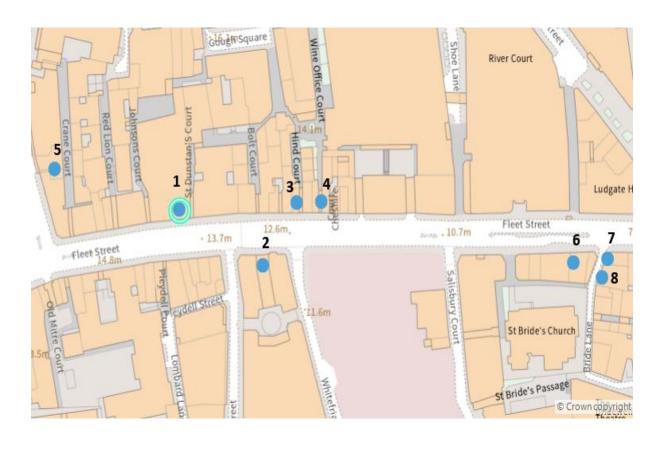

## **PREMISES LOCATION MAP AND TERMINAL HOURS**

## Tokyo Hit, Ground Floor & Basement, 165 Fleet Street, WC4A 2AE

|   | PREMISES NAME AND ADDRESS                 | ALCOHOL<br>TERMINAL | LATE NIGHT<br>REFRESHMENT TERMINAL |
|---|-------------------------------------------|---------------------|------------------------------------|
|   |                                           | HOUR                | HOUR                               |
| 1 | Tokyo Hit, 165 Fleet Street               |                     |                                    |
| 2 | The Tipperary, 66 Fleet Street            | 00:00               | N/A                                |
| 3 | Easy Shop & Go, 148 Fleet Street          | 23:00               | N/A                                |
| 4 | Ye Olde Cheshire Cheese, 145 Fleet Street | 00:00               | 00:30                              |
| 5 | Editors Tap, 5-11 Fetter Lane             | 02:00               | 02:00                              |
| 6 | The Old Bell, 95 Fleet Street             | 00:00               | 01:00                              |
| 7 | The Punch Tavern, 99 Fleet Street         | 00:00               | N/A                                |
| 8 | Crown & Sugarloaf, 26 Bride Lane          | 23:00               | N/A                                |